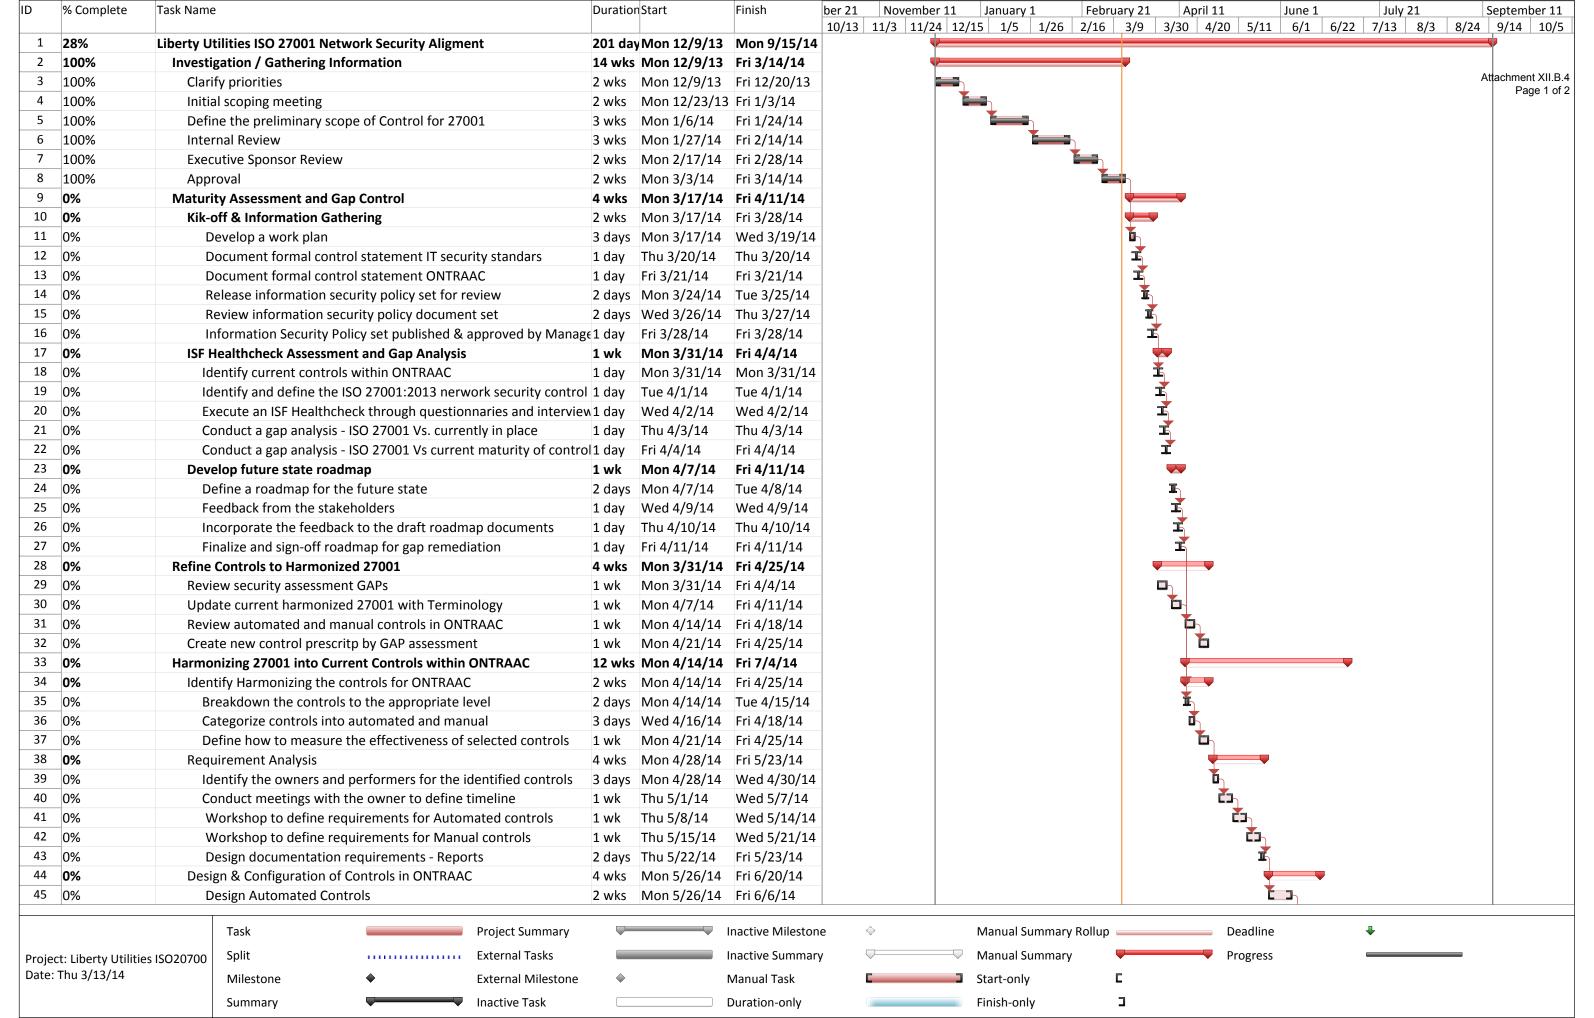

Energy North Natural Gas 5069 Customer Bills Metrics Performance For Month Ending March 31, 2014

Assessed values Reference values

| 9 /1                                                                                                                                                                            | <u>ccuracy</u>                                                                                                                                                                                                                                                                                                                                                                                                                                                                                                                                                                                                                                                                                                                                                                                                                                                                                                                                                                                                                                                                                                                                                                                                                                                                                                                                                                                                                                                                                                                                                                                                                                                                                                                                                                                                                                                                                                                                                                                                                                                                                                                 |                                                                           |                                                                                                    |                              |
|---------------------------------------------------------------------------------------------------------------------------------------------------------------------------------|--------------------------------------------------------------------------------------------------------------------------------------------------------------------------------------------------------------------------------------------------------------------------------------------------------------------------------------------------------------------------------------------------------------------------------------------------------------------------------------------------------------------------------------------------------------------------------------------------------------------------------------------------------------------------------------------------------------------------------------------------------------------------------------------------------------------------------------------------------------------------------------------------------------------------------------------------------------------------------------------------------------------------------------------------------------------------------------------------------------------------------------------------------------------------------------------------------------------------------------------------------------------------------------------------------------------------------------------------------------------------------------------------------------------------------------------------------------------------------------------------------------------------------------------------------------------------------------------------------------------------------------------------------------------------------------------------------------------------------------------------------------------------------------------------------------------------------------------------------------------------------------------------------------------------------------------------------------------------------------------------------------------------------------------------------------------------------------------------------------------------------|---------------------------------------------------------------------------|----------------------------------------------------------------------------------------------------|------------------------------|
|                                                                                                                                                                                 | National Grid (c                                                                                                                                                                                                                                                                                                                                                                                                                                                                                                                                                                                                                                                                                                                                                                                                                                                                                                                                                                                                                                                                                                                                                                                                                                                                                                                                                                                                                                                                                                                                                                                                                                                                                                                                                                                                                                                                                                                                                                                                                                                                                                               | jas)                                                                      | Energy North                                                                                       |                              |
|                                                                                                                                                                                 | System Level                                                                                                                                                                                                                                                                                                                                                                                                                                                                                                                                                                                                                                                                                                                                                                                                                                                                                                                                                                                                                                                                                                                                                                                                                                                                                                                                                                                                                                                                                                                                                                                                                                                                                                                                                                                                                                                                                                                                                                                                                                                                                                                   |                                                                           | Company Level                                                                                      |                              |
| Mar-2014                                                                                                                                                                        | 99.                                                                                                                                                                                                                                                                                                                                                                                                                                                                                                                                                                                                                                                                                                                                                                                                                                                                                                                                                                                                                                                                                                                                                                                                                                                                                                                                                                                                                                                                                                                                                                                                                                                                                                                                                                                                                                                                                                                                                                                                                                                                                                                            | 11%                                                                       | 99.66%                                                                                             |                              |
| Feb-2014                                                                                                                                                                        | 99.                                                                                                                                                                                                                                                                                                                                                                                                                                                                                                                                                                                                                                                                                                                                                                                                                                                                                                                                                                                                                                                                                                                                                                                                                                                                                                                                                                                                                                                                                                                                                                                                                                                                                                                                                                                                                                                                                                                                                                                                                                                                                                                            | 21%                                                                       | 99.28%                                                                                             |                              |
| Jan-2014                                                                                                                                                                        |                                                                                                                                                                                                                                                                                                                                                                                                                                                                                                                                                                                                                                                                                                                                                                                                                                                                                                                                                                                                                                                                                                                                                                                                                                                                                                                                                                                                                                                                                                                                                                                                                                                                                                                                                                                                                                                                                                                                                                                                                                                                                                                                | 16%                                                                       |                                                                                                    |                              |
| Dec-2013                                                                                                                                                                        | 99.                                                                                                                                                                                                                                                                                                                                                                                                                                                                                                                                                                                                                                                                                                                                                                                                                                                                                                                                                                                                                                                                                                                                                                                                                                                                                                                                                                                                                                                                                                                                                                                                                                                                                                                                                                                                                                                                                                                                                                                                                                                                                                                            | .33%                                                                      | 99.47%                                                                                             |                              |
| Nov-2013                                                                                                                                                                        |                                                                                                                                                                                                                                                                                                                                                                                                                                                                                                                                                                                                                                                                                                                                                                                                                                                                                                                                                                                                                                                                                                                                                                                                                                                                                                                                                                                                                                                                                                                                                                                                                                                                                                                                                                                                                                                                                                                                                                                                                                                                                                                                | .23%                                                                      |                                                                                                    |                              |
| Oct-2013                                                                                                                                                                        | 99.                                                                                                                                                                                                                                                                                                                                                                                                                                                                                                                                                                                                                                                                                                                                                                                                                                                                                                                                                                                                                                                                                                                                                                                                                                                                                                                                                                                                                                                                                                                                                                                                                                                                                                                                                                                                                                                                                                                                                                                                                                                                                                                            | 20%                                                                       | 99.54%                                                                                             |                              |
| Sep-2013                                                                                                                                                                        |                                                                                                                                                                                                                                                                                                                                                                                                                                                                                                                                                                                                                                                                                                                                                                                                                                                                                                                                                                                                                                                                                                                                                                                                                                                                                                                                                                                                                                                                                                                                                                                                                                                                                                                                                                                                                                                                                                                                                                                                                                                                                                                                | 16%                                                                       |                                                                                                    |                              |
| Aug-2013                                                                                                                                                                        |                                                                                                                                                                                                                                                                                                                                                                                                                                                                                                                                                                                                                                                                                                                                                                                                                                                                                                                                                                                                                                                                                                                                                                                                                                                                                                                                                                                                                                                                                                                                                                                                                                                                                                                                                                                                                                                                                                                                                                                                                                                                                                                                | 11%                                                                       |                                                                                                    |                              |
| Jul-2013                                                                                                                                                                        |                                                                                                                                                                                                                                                                                                                                                                                                                                                                                                                                                                                                                                                                                                                                                                                                                                                                                                                                                                                                                                                                                                                                                                                                                                                                                                                                                                                                                                                                                                                                                                                                                                                                                                                                                                                                                                                                                                                                                                                                                                                                                                                                | 12%                                                                       |                                                                                                    |                              |
| Jun-2013                                                                                                                                                                        |                                                                                                                                                                                                                                                                                                                                                                                                                                                                                                                                                                                                                                                                                                                                                                                                                                                                                                                                                                                                                                                                                                                                                                                                                                                                                                                                                                                                                                                                                                                                                                                                                                                                                                                                                                                                                                                                                                                                                                                                                                                                                                                                | .03%                                                                      |                                                                                                    |                              |
| May-2013                                                                                                                                                                        |                                                                                                                                                                                                                                                                                                                                                                                                                                                                                                                                                                                                                                                                                                                                                                                                                                                                                                                                                                                                                                                                                                                                                                                                                                                                                                                                                                                                                                                                                                                                                                                                                                                                                                                                                                                                                                                                                                                                                                                                                                                                                                                                | .02%                                                                      |                                                                                                    |                              |
| Apr-2013                                                                                                                                                                        | 99.                                                                                                                                                                                                                                                                                                                                                                                                                                                                                                                                                                                                                                                                                                                                                                                                                                                                                                                                                                                                                                                                                                                                                                                                                                                                                                                                                                                                                                                                                                                                                                                                                                                                                                                                                                                                                                                                                                                                                                                                                                                                                                                            | .06%                                                                      | 99.56%                                                                                             |                              |
| 12 mo avg                                                                                                                                                                       | 99.                                                                                                                                                                                                                                                                                                                                                                                                                                                                                                                                                                                                                                                                                                                                                                                                                                                                                                                                                                                                                                                                                                                                                                                                                                                                                                                                                                                                                                                                                                                                                                                                                                                                                                                                                                                                                                                                                                                                                                                                                                                                                                                            | .08%                                                                      | 99.39%                                                                                             |                              |
| Goals:                                                                                                                                                                          |                                                                                                                                                                                                                                                                                                                                                                                                                                                                                                                                                                                                                                                                                                                                                                                                                                                                                                                                                                                                                                                                                                                                                                                                                                                                                                                                                                                                                                                                                                                                                                                                                                                                                                                                                                                                                                                                                                                                                                                                                                                                                                                                |                                                                           |                                                                                                    |                              |
| Pre Day N                                                                                                                                                                       | 98.                                                                                                                                                                                                                                                                                                                                                                                                                                                                                                                                                                                                                                                                                                                                                                                                                                                                                                                                                                                                                                                                                                                                                                                                                                                                                                                                                                                                                                                                                                                                                                                                                                                                                                                                                                                                                                                                                                                                                                                                                                                                                                                            | .00%                                                                      |                                                                                                    | (12 mo rolling)              |
| Pre Day N                                                                                                                                                                       | 97.                                                                                                                                                                                                                                                                                                                                                                                                                                                                                                                                                                                                                                                                                                                                                                                                                                                                                                                                                                                                                                                                                                                                                                                                                                                                                                                                                                                                                                                                                                                                                                                                                                                                                                                                                                                                                                                                                                                                                                                                                                                                                                                            | .00%                                                                      |                                                                                                    | (12 mo rolling)              |
| Post Day N                                                                                                                                                                      | I - Report                                                                                                                                                                                                                                                                                                                                                                                                                                                                                                                                                                                                                                                                                                                                                                                                                                                                                                                                                                                                                                                                                                                                                                                                                                                                                                                                                                                                                                                                                                                                                                                                                                                                                                                                                                                                                                                                                                                                                                                                                                                                                                                     |                                                                           | Average - 1.0%                                                                                     |                              |
| Post Day N                                                                                                                                                                      | I - Review & Sei                                                                                                                                                                                                                                                                                                                                                                                                                                                                                                                                                                                                                                                                                                                                                                                                                                                                                                                                                                                                                                                                                                                                                                                                                                                                                                                                                                                                                                                                                                                                                                                                                                                                                                                                                                                                                                                                                                                                                                                                                                                                                                               | -Asia                                                                     | Average - 5.0%                                                                                     |                              |
| Estimate                                                                                                                                                                        | d Dille                                                                                                                                                                                                                                                                                                                                                                                                                                                                                                                                                                                                                                                                                                                                                                                                                                                                                                                                                                                                                                                                                                                                                                                                                                                                                                                                                                                                                                                                                                                                                                                                                                                                                                                                                                                                                                                                                                                                                                                                                                                                                                                        |                                                                           |                                                                                                    |                              |
| LSumate                                                                                                                                                                         | <u>u bilis</u>                                                                                                                                                                                                                                                                                                                                                                                                                                                                                                                                                                                                                                                                                                                                                                                                                                                                                                                                                                                                                                                                                                                                                                                                                                                                                                                                                                                                                                                                                                                                                                                                                                                                                                                                                                                                                                                                                                                                                                                                                                                                                                                 |                                                                           |                                                                                                    |                              |
|                                                                                                                                                                                 | National Grid (c                                                                                                                                                                                                                                                                                                                                                                                                                                                                                                                                                                                                                                                                                                                                                                                                                                                                                                                                                                                                                                                                                                                                                                                                                                                                                                                                                                                                                                                                                                                                                                                                                                                                                                                                                                                                                                                                                                                                                                                                                                                                                                               | ıas)                                                                      |                                                                                                    |                              |
|                                                                                                                                                                                 | System Level                                                                                                                                                                                                                                                                                                                                                                                                                                                                                                                                                                                                                                                                                                                                                                                                                                                                                                                                                                                                                                                                                                                                                                                                                                                                                                                                                                                                                                                                                                                                                                                                                                                                                                                                                                                                                                                                                                                                                                                                                                                                                                                   |                                                                           | Company Level                                                                                      |                              |
| Mar-2014                                                                                                                                                                        |                                                                                                                                                                                                                                                                                                                                                                                                                                                                                                                                                                                                                                                                                                                                                                                                                                                                                                                                                                                                                                                                                                                                                                                                                                                                                                                                                                                                                                                                                                                                                                                                                                                                                                                                                                                                                                                                                                                                                                                                                                                                                                                                | .06%                                                                      |                                                                                                    |                              |
| Feb-2014                                                                                                                                                                        | 2.                                                                                                                                                                                                                                                                                                                                                                                                                                                                                                                                                                                                                                                                                                                                                                                                                                                                                                                                                                                                                                                                                                                                                                                                                                                                                                                                                                                                                                                                                                                                                                                                                                                                                                                                                                                                                                                                                                                                                                                                                                                                                                                             | 26%                                                                       |                                                                                                    |                              |
| Jan-2014                                                                                                                                                                        |                                                                                                                                                                                                                                                                                                                                                                                                                                                                                                                                                                                                                                                                                                                                                                                                                                                                                                                                                                                                                                                                                                                                                                                                                                                                                                                                                                                                                                                                                                                                                                                                                                                                                                                                                                                                                                                                                                                                                                                                                                                                                                                                | 51%                                                                       |                                                                                                    |                              |
| Dec-2013                                                                                                                                                                        | 2.                                                                                                                                                                                                                                                                                                                                                                                                                                                                                                                                                                                                                                                                                                                                                                                                                                                                                                                                                                                                                                                                                                                                                                                                                                                                                                                                                                                                                                                                                                                                                                                                                                                                                                                                                                                                                                                                                                                                                                                                                                                                                                                             | 72%                                                                       | 0.20%                                                                                              |                              |
| Nov-2013                                                                                                                                                                        |                                                                                                                                                                                                                                                                                                                                                                                                                                                                                                                                                                                                                                                                                                                                                                                                                                                                                                                                                                                                                                                                                                                                                                                                                                                                                                                                                                                                                                                                                                                                                                                                                                                                                                                                                                                                                                                                                                                                                                                                                                                                                                                                | .06%                                                                      |                                                                                                    |                              |
| Oct-2013                                                                                                                                                                        | 3.                                                                                                                                                                                                                                                                                                                                                                                                                                                                                                                                                                                                                                                                                                                                                                                                                                                                                                                                                                                                                                                                                                                                                                                                                                                                                                                                                                                                                                                                                                                                                                                                                                                                                                                                                                                                                                                                                                                                                                                                                                                                                                                             | 92%                                                                       | 0.33%                                                                                              |                              |
| Sep-2013                                                                                                                                                                        | 3.                                                                                                                                                                                                                                                                                                                                                                                                                                                                                                                                                                                                                                                                                                                                                                                                                                                                                                                                                                                                                                                                                                                                                                                                                                                                                                                                                                                                                                                                                                                                                                                                                                                                                                                                                                                                                                                                                                                                                                                                                                                                                                                             | 92%                                                                       | 0.26%                                                                                              |                              |
| Aug-2013                                                                                                                                                                        | 3.                                                                                                                                                                                                                                                                                                                                                                                                                                                                                                                                                                                                                                                                                                                                                                                                                                                                                                                                                                                                                                                                                                                                                                                                                                                                                                                                                                                                                                                                                                                                                                                                                                                                                                                                                                                                                                                                                                                                                                                                                                                                                                                             | 21%                                                                       | 2.05%                                                                                              |                              |
| Jul-2013                                                                                                                                                                        | 3.                                                                                                                                                                                                                                                                                                                                                                                                                                                                                                                                                                                                                                                                                                                                                                                                                                                                                                                                                                                                                                                                                                                                                                                                                                                                                                                                                                                                                                                                                                                                                                                                                                                                                                                                                                                                                                                                                                                                                                                                                                                                                                                             | .59%                                                                      | 2.11%                                                                                              |                              |
| Jun-2013                                                                                                                                                                        | 3.                                                                                                                                                                                                                                                                                                                                                                                                                                                                                                                                                                                                                                                                                                                                                                                                                                                                                                                                                                                                                                                                                                                                                                                                                                                                                                                                                                                                                                                                                                                                                                                                                                                                                                                                                                                                                                                                                                                                                                                                                                                                                                                             | 46%                                                                       | 1.99%                                                                                              |                              |
| May-2013                                                                                                                                                                        | 3.                                                                                                                                                                                                                                                                                                                                                                                                                                                                                                                                                                                                                                                                                                                                                                                                                                                                                                                                                                                                                                                                                                                                                                                                                                                                                                                                                                                                                                                                                                                                                                                                                                                                                                                                                                                                                                                                                                                                                                                                                                                                                                                             | 78%                                                                       | 1.91%                                                                                              |                              |
| Apr-2013                                                                                                                                                                        | 4.                                                                                                                                                                                                                                                                                                                                                                                                                                                                                                                                                                                                                                                                                                                                                                                                                                                                                                                                                                                                                                                                                                                                                                                                                                                                                                                                                                                                                                                                                                                                                                                                                                                                                                                                                                                                                                                                                                                                                                                                                                                                                                                             | 55%                                                                       | 1.69%                                                                                              |                              |
| 12 mo avg                                                                                                                                                                       | 3.                                                                                                                                                                                                                                                                                                                                                                                                                                                                                                                                                                                                                                                                                                                                                                                                                                                                                                                                                                                                                                                                                                                                                                                                                                                                                                                                                                                                                                                                                                                                                                                                                                                                                                                                                                                                                                                                                                                                                                                                                                                                                                                             | 75%                                                                       | 0.92%                                                                                              |                              |
| · ·                                                                                                                                                                             |                                                                                                                                                                                                                                                                                                                                                                                                                                                                                                                                                                                                                                                                                                                                                                                                                                                                                                                                                                                                                                                                                                                                                                                                                                                                                                                                                                                                                                                                                                                                                                                                                                                                                                                                                                                                                                                                                                                                                                                                                                                                                                                                |                                                                           |                                                                                                    | !                            |
| Goals:<br>Pre Day N                                                                                                                                                             | 5                                                                                                                                                                                                                                                                                                                                                                                                                                                                                                                                                                                                                                                                                                                                                                                                                                                                                                                                                                                                                                                                                                                                                                                                                                                                                                                                                                                                                                                                                                                                                                                                                                                                                                                                                                                                                                                                                                                                                                                                                                                                                                                              | .00%                                                                      |                                                                                                    | (12 mo rolling)              |
| Pre Day N                                                                                                                                                                       |                                                                                                                                                                                                                                                                                                                                                                                                                                                                                                                                                                                                                                                                                                                                                                                                                                                                                                                                                                                                                                                                                                                                                                                                                                                                                                                                                                                                                                                                                                                                                                                                                                                                                                                                                                                                                                                                                                                                                                                                                                                                                                                                | 75%                                                                       |                                                                                                    | (12 mo rolling)              |
| rie Day IV                                                                                                                                                                      |                                                                                                                                                                                                                                                                                                                                                                                                                                                                                                                                                                                                                                                                                                                                                                                                                                                                                                                                                                                                                                                                                                                                                                                                                                                                                                                                                                                                                                                                                                                                                                                                                                                                                                                                                                                                                                                                                                                                                                                                                                                                                                                                | 13/0                                                                      |                                                                                                    | (12 mo ronnig)               |
| Post Day A                                                                                                                                                                      |                                                                                                                                                                                                                                                                                                                                                                                                                                                                                                                                                                                                                                                                                                                                                                                                                                                                                                                                                                                                                                                                                                                                                                                                                                                                                                                                                                                                                                                                                                                                                                                                                                                                                                                                                                                                                                                                                                                                                                                                                                                                                                                                |                                                                           |                                                                                                    | (TSA pariod)                 |
| -                                                                                                                                                                               | I - Report                                                                                                                                                                                                                                                                                                                                                                                                                                                                                                                                                                                                                                                                                                                                                                                                                                                                                                                                                                                                                                                                                                                                                                                                                                                                                                                                                                                                                                                                                                                                                                                                                                                                                                                                                                                                                                                                                                                                                                                                                                                                                                                     | -Asia                                                                     | Average + 20% Average + 40%                                                                        | (TSA period)<br>(TSA period) |
| Post Day N                                                                                                                                                                      | I - Report<br>I - Review & Sei                                                                                                                                                                                                                                                                                                                                                                                                                                                                                                                                                                                                                                                                                                                                                                                                                                                                                                                                                                                                                                                                                                                                                                                                                                                                                                                                                                                                                                                                                                                                                                                                                                                                                                                                                                                                                                                                                                                                                                                                                                                                                                 |                                                                           |                                                                                                    |                              |
| Post Day N                                                                                                                                                                      | I - Report                                                                                                                                                                                                                                                                                                                                                                                                                                                                                                                                                                                                                                                                                                                                                                                                                                                                                                                                                                                                                                                                                                                                                                                                                                                                                                                                                                                                                                                                                                                                                                                                                                                                                                                                                                                                                                                                                                                                                                                                                                                                                                                     |                                                                           |                                                                                                    |                              |
| Post Day N                                                                                                                                                                      | I - Report I - Review & Sel n exceptions National Grid (c                                                                                                                                                                                                                                                                                                                                                                                                                                                                                                                                                                                                                                                                                                                                                                                                                                                                                                                                                                                                                                                                                                                                                                                                                                                                                                                                                                                                                                                                                                                                                                                                                                                                                                                                                                                                                                                                                                                                                                                                                                                                      |                                                                           | Average + 40%  Energy North                                                                        |                              |
| Post Day N                                                                                                                                                                      | I - Report I - Review & Sel h exceptions  National Grid (c System Level                                                                                                                                                                                                                                                                                                                                                                                                                                                                                                                                                                                                                                                                                                                                                                                                                                                                                                                                                                                                                                                                                                                                                                                                                                                                                                                                                                                                                                                                                                                                                                                                                                                                                                                                                                                                                                                                                                                                                                                                                                                        | ıas)                                                                      | Energy North Company Level                                                                         |                              |
| Post Day N Bills with Mar-2014                                                                                                                                                  | I - Report I - Review & Sei h exceptions National Grid (c System Level                                                                                                                                                                                                                                                                                                                                                                                                                                                                                                                                                                                                                                                                                                                                                                                                                                                                                                                                                                                                                                                                                                                                                                                                                                                                                                                                                                                                                                                                                                                                                                                                                                                                                                                                                                                                                                                                                                                                                                                                                                                         | jas)<br>.58%                                                              | Energy North Company Level 0.51%                                                                   |                              |
| Post Day N Bills with Mar-2014 Feb-2014                                                                                                                                         | I - Report I - Review & Sei h exceptions  National Grid (c System Level 2.                                                                                                                                                                                                                                                                                                                                                                                                                                                                                                                                                                                                                                                                                                                                                                                                                                                                                                                                                                                                                                                                                                                                                                                                                                                                                                                                                                                                                                                                                                                                                                                                                                                                                                                                                                                                                                                                                                                                                                                                                                                     | <u>jas)</u><br>.58%<br>.56%                                               | Energy North Company Level 0.51% 0.76%                                                             |                              |
| Post Day N Bills with Mar-2014 Feb-2014 Jan-2014                                                                                                                                | I - Report I - Review & Sei n exceptions  National Grid (c System Level 2. 2. 2.                                                                                                                                                                                                                                                                                                                                                                                                                                                                                                                                                                                                                                                                                                                                                                                                                                                                                                                                                                                                                                                                                                                                                                                                                                                                                                                                                                                                                                                                                                                                                                                                                                                                                                                                                                                                                                                                                                                                                                                                                                               | 58%<br>56%<br>53%                                                         | Energy North Company Level 0.51% 0.76% 0.57%                                                       |                              |
| Mar-2014<br>Feb-2014<br>Jan-2013                                                                                                                                                | I - Report I - Review & Sei n exceptions National Grid (c System Level 2. 2. 2.                                                                                                                                                                                                                                                                                                                                                                                                                                                                                                                                                                                                                                                                                                                                                                                                                                                                                                                                                                                                                                                                                                                                                                                                                                                                                                                                                                                                                                                                                                                                                                                                                                                                                                                                                                                                                                                                                                                                                                                                                                                | 58%<br>56%<br>53%<br>62%                                                  | Energy North Company Level 0.51% 0.76% 1.17%                                                       |                              |
| Mar-2014<br>Feb-2014<br>Jan-2014<br>Dec-2013<br>Nov-2013                                                                                                                        | I - Report I - Review & Sei n exceptions  National Grid (c System Level 2. 2. 2. 2. 3.                                                                                                                                                                                                                                                                                                                                                                                                                                                                                                                                                                                                                                                                                                                                                                                                                                                                                                                                                                                                                                                                                                                                                                                                                                                                                                                                                                                                                                                                                                                                                                                                                                                                                                                                                                                                                                                                                                                                                                                                                                         | 58%<br>56%<br>53%<br>62%<br>24%                                           | Energy North Company Level 0.51% 0.76% 0.57% 1.17% 0.85%                                           |                              |
| Mar-2014<br>Feb-2014<br>Jan-2014<br>Dec-2013<br>Nov-2013<br>Oct-2013                                                                                                            | I - Report I - Review & Sei n exceptions National Grid (c System Level 2. 2. 2. 3.                                                                                                                                                                                                                                                                                                                                                                                                                                                                                                                                                                                                                                                                                                                                                                                                                                                                                                                                                                                                                                                                                                                                                                                                                                                                                                                                                                                                                                                                                                                                                                                                                                                                                                                                                                                                                                                                                                                                                                                                                                             | 58%<br>56%<br>53%<br>62%<br>24%                                           | Energy North Company Level 0.51% 0.76% 0.57% 1.17% 0.85% 0.46%                                     |                              |
| Mar-2014<br>Feb-2014<br>Jan-2014<br>Dec-2013<br>Nov-2013<br>Oct-2013<br>Sep-2013                                                                                                | I - Report I - Review & Sei n exceptions National Grid (c System Level 2. 2. 2. 2. 3. 2. 3.                                                                                                                                                                                                                                                                                                                                                                                                                                                                                                                                                                                                                                                                                                                                                                                                                                                                                                                                                                                                                                                                                                                                                                                                                                                                                                                                                                                                                                                                                                                                                                                                                                                                                                                                                                                                                                                                                                                                                                                                                                    | 58%<br>56%<br>53%<br>62%<br>24%<br>67%                                    | Energy North Company Level 0.51% 0.76% 0.57% 1.17% 0.85% 0.46% 1.43%                               |                              |
| Mar-2014<br>Feb-2014<br>Jan-2014<br>Dec-2013<br>Nov-2013<br>Oct-2013<br>Sep-2013<br>Aug-2013                                                                                    | I - Report I - Review & Sei Preview & Sei Pr | 58%<br>56%<br>53%<br>62%<br>24%<br>67%<br>12%                             | Energy North Company Level 0.51% 0.76% 0.57% 1.17% 0.85% 0.46% 1.43% 2.42%                         |                              |
| Mar-2014<br>Feb-2014<br>Jan-2014<br>Dec-2013<br>Nov-2013<br>Sep-2013<br>Aug-2013<br>Jul-2013                                                                                    | I - Report I - Review & Sei h exceptions  National Grid (c System Level 2. 2. 2. 3. 2. 3. 3.                                                                                                                                                                                                                                                                                                                                                                                                                                                                                                                                                                                                                                                                                                                                                                                                                                                                                                                                                                                                                                                                                                                                                                                                                                                                                                                                                                                                                                                                                                                                                                                                                                                                                                                                                                                                                                                                                                                                                                                                                                   | 58%<br>56%<br>53%<br>62%<br>24%<br>67%<br>12%<br>47%                      | Energy North Company Level 0.51% 0.76% 0.57% 1.17% 0.85% 0.46% 1.43% 2.42% 2.01%                   |                              |
| Mar-2014<br>Feb-2014<br>Jan-2014<br>Dec-2013<br>Nov-2013<br>Oct-2013<br>Sep-2013<br>Jul-2013<br>Jun-2013                                                                        | I - Report I - Review & Sei n exceptions  National Grid (c System Level 2. 2. 2. 3. 2. 3. 3. 3. 3.                                                                                                                                                                                                                                                                                                                                                                                                                                                                                                                                                                                                                                                                                                                                                                                                                                                                                                                                                                                                                                                                                                                                                                                                                                                                                                                                                                                                                                                                                                                                                                                                                                                                                                                                                                                                                                                                                                                                                                                                                             | 58%<br>56%<br>53%<br>62%<br>24%<br>67%<br>12%<br>47%<br>17%               | Energy North Company Level 0.51% 0.76% 0.57% 1.17% 0.85% 0.46% 2.42% 2.01% 1.87%                   |                              |
| Mar-2014<br>Feb-2014<br>Jan-2014<br>Dec-2013<br>Nov-2013<br>Oct-2013<br>Sep-2013<br>Aug-2013<br>Jul-2013<br>Jul-2013<br>May-2013                                                | I - Report I - Review & Sei n exceptions  National Grid (c System Level 2. 2. 2. 3. 2. 3. 3. 3. 3. 3.                                                                                                                                                                                                                                                                                                                                                                                                                                                                                                                                                                                                                                                                                                                                                                                                                                                                                                                                                                                                                                                                                                                                                                                                                                                                                                                                                                                                                                                                                                                                                                                                                                                                                                                                                                                                                                                                                                                                                                                                                          | 58%<br>56%<br>53%<br>62%<br>24%<br>67%<br>12%<br>47%<br>17%<br>56%<br>29% | Energy North Company Level 0.51% 0.76% 0.57% 1.17% 0.85% 0.46% 1.43% 2.42% 2.01% 1.87% 1.60%       |                              |
| Mar-2014<br>Feb-2014<br>Jan-2014<br>Dec-2013<br>Nov-2013<br>Oct-2013<br>Sep-2013<br>Jul-2013<br>Jun-2013                                                                        | I - Report I - Review & Sei n exceptions  National Grid (c System Level 2. 2. 2. 3. 2. 3. 3. 3. 3. 3.                                                                                                                                                                                                                                                                                                                                                                                                                                                                                                                                                                                                                                                                                                                                                                                                                                                                                                                                                                                                                                                                                                                                                                                                                                                                                                                                                                                                                                                                                                                                                                                                                                                                                                                                                                                                                                                                                                                                                                                                                          | 58%<br>56%<br>53%<br>62%<br>24%<br>67%<br>12%<br>47%<br>17%               | Energy North Company Level 0.51% 0.76% 0.57% 1.17% 0.85% 0.46% 2.42% 2.01% 1.87%                   |                              |
| Mar-2014<br>Feb-2014<br>Jan-2014<br>Dec-2013<br>Nov-2013<br>Oct-2013<br>Sep-2013<br>Jul-2013<br>Jul-2013<br>Aug-2013<br>Apr-2013                                                | I - Report I - Review & Sei n exceptions National Grid (c System Level 2. 2. 2. 3. 3. 3. 3. 3. 3.                                                                                                                                                                                                                                                                                                                                                                                                                                                                                                                                                                                                                                                                                                                                                                                                                                                                                                                                                                                                                                                                                                                                                                                                                                                                                                                                                                                                                                                                                                                                                                                                                                                                                                                                                                                                                                                                                                                                                                                                                              | 58%<br>56%<br>53%<br>62%<br>24%<br>67%<br>12%<br>47%<br>17%<br>56%<br>29% | Energy North Company Level 0.51% 0.76% 0.57% 1.17% 0.85% 0.46% 1.43% 2.42% 2.01% 1.87% 1.60%       |                              |
| Mar-2014<br>Feb-2014<br>Jan-2014<br>Dec-2013<br>Nov-2013<br>Oct-2013<br>Jul-2013<br>Jul-2013<br>Jul-2013<br>Jur-2013<br>May-2013<br>Apr-2013                                    | I - Report I - Review & Sei n exceptions National Grid (c System Level 2. 2. 2. 3. 3. 3. 3. 3. 3.                                                                                                                                                                                                                                                                                                                                                                                                                                                                                                                                                                                                                                                                                                                                                                                                                                                                                                                                                                                                                                                                                                                                                                                                                                                                                                                                                                                                                                                                                                                                                                                                                                                                                                                                                                                                                                                                                                                                                                                                                              | 58%<br>56%<br>53%<br>62%<br>24%<br>67%<br>12%<br>47%<br>17%<br>29%<br>76% | Energy North Company Level 0.51% 0.76% 0.57% 1.17% 0.85% 0.46% 1.43% 2.42% 2.01% 1.87% 1.60% 1.04% |                              |
| Mar-2014<br>Feb-2014<br>Jan-2014<br>Jan-2013<br>Nov-2013<br>Oct-2013<br>Oct-2013<br>Jul-2013<br>Jul-2013<br>Jul-2013<br>Aug-2013<br>Jul-2013<br>Jul-2013<br>Goals:              | I - Report I - Review & Sei n exceptions  National Grid (c System Level 2 2 2 3 3 2 3 3 3 3 3 3 3 3 3 3                                                                                                                                                                                                                                                                                                                                                                                                                                                                                                                                                                                                                                                                                                                                                                                                                                                                                                                                                                                                                                                                                                                                                                                                                                                                                                                                                                                                                                                                                                                                                                                                                                                                                                                                                                                                                                                                                                                                                                                                                        | 58%<br>556%<br>553%<br>62%<br>24%<br>67%<br>12%<br>47%<br>76%<br>29%      | Energy North Company Level 0.51% 0.76% 0.57% 1.17% 0.85% 0.46% 1.43% 2.42% 2.01% 1.87% 1.60% 1.04% | (TSA period)                 |
| Mar-2014 Feb-2014 Jan-2014 Dec-2013 Nov-2013 Oct-2013 Sep-2013 Jul-2013 Jun-2013 May-2013 Apr-2013 Apr-2013 Apr-2013 Code Sep-2013 Apr-2013 Apr-2013 Apr-2013 Apr-2013 Apr-2013 | I - Report I - Review & Sei n exceptions  National Grid (c System Level 2. 2. 2. 3. 3. 3. 3. 3. 3. 3. 3. 3. 3. 3. 3. 3.                                                                                                                                                                                                                                                                                                                                                                                                                                                                                                                                                                                                                                                                                                                                                                                                                                                                                                                                                                                                                                                                                                                                                                                                                                                                                                                                                                                                                                                                                                                                                                                                                                                                                                                                                                                                                                                                                                                                                                                                        | 58%<br>56%<br>553%<br>62%<br>24%<br>67%<br>12%<br>47%<br>76%<br>23%       | Energy North Company Level 0.51% 0.76% 0.57% 1.17% 0.85% 0.46% 1.43% 2.42% 2.01% 1.87% 1.60% 1.04% | (TSA period)                 |
| Mar-2014<br>Feb-2014<br>Jan-2014<br>Dec-2013<br>Nov-2013<br>Oct-2013<br>Sep-2013<br>Aug-2013<br>Jul-2013<br>Jun-2013<br>May-2013                                                | I - Report I - Review & Sei h exceptions  National Grid (c System Level 2. 2. 3. 3. 3. 3. 3. 4.                                                                                                                                                                                                                                                                                                                                                                                                                                                                                                                                                                                                                                                                                                                                                                                                                                                                                                                                                                                                                                                                                                                                                                                                                                                                                                                                                                                                                                                                                                                                                                                                                                                                                                                                                                                                                                                                                                                                                                                                                                | 58%<br>556%<br>553%<br>62%<br>24%<br>67%<br>12%<br>47%<br>76%<br>29%      | Energy North Company Level 0.51% 0.76% 0.57% 1.17% 0.85% 0.46% 1.43% 2.42% 2.01% 1.87% 1.60% 1.04% | (TSA period)                 |